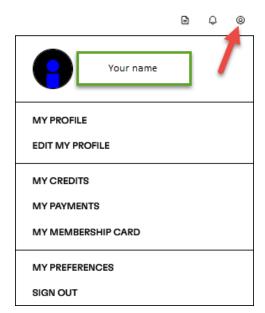

### YOUR PROFILE

By clicking on the profile icon, you will have access to the following menu:

**My profile:** You can find and update your personal information here. This information does not appear in the membership directory. Only your telephone number and email address are listed in the directory so that other members and authorized producers can contact you.

My preferences: You can set your subscriptions to emails and SET job postings here.

<u>My credits:</u> You can access your credits summary here (one credit equals one day of work). Note that it takes six to eight weeks for your AQTIS 514 IATSE workdays to be posted. For the moment, only credits from Quebec productions will appear. To find out how credits you have accumulated on American productions, please contact our Member Services team.

My membership card: This card is used to confirm your membership status in real time.

## My documents:

We will store your confidential documents regarding insurance, notice of assessment, activity reports, tax receipts, etc.

You can access it here: <a href="https://aqtis514iatse.com/en/inbox/">https://aqtis514iatse.com/en/inbox/</a>