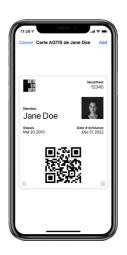

My membership card: This card is used to confirm your membership status in real time.